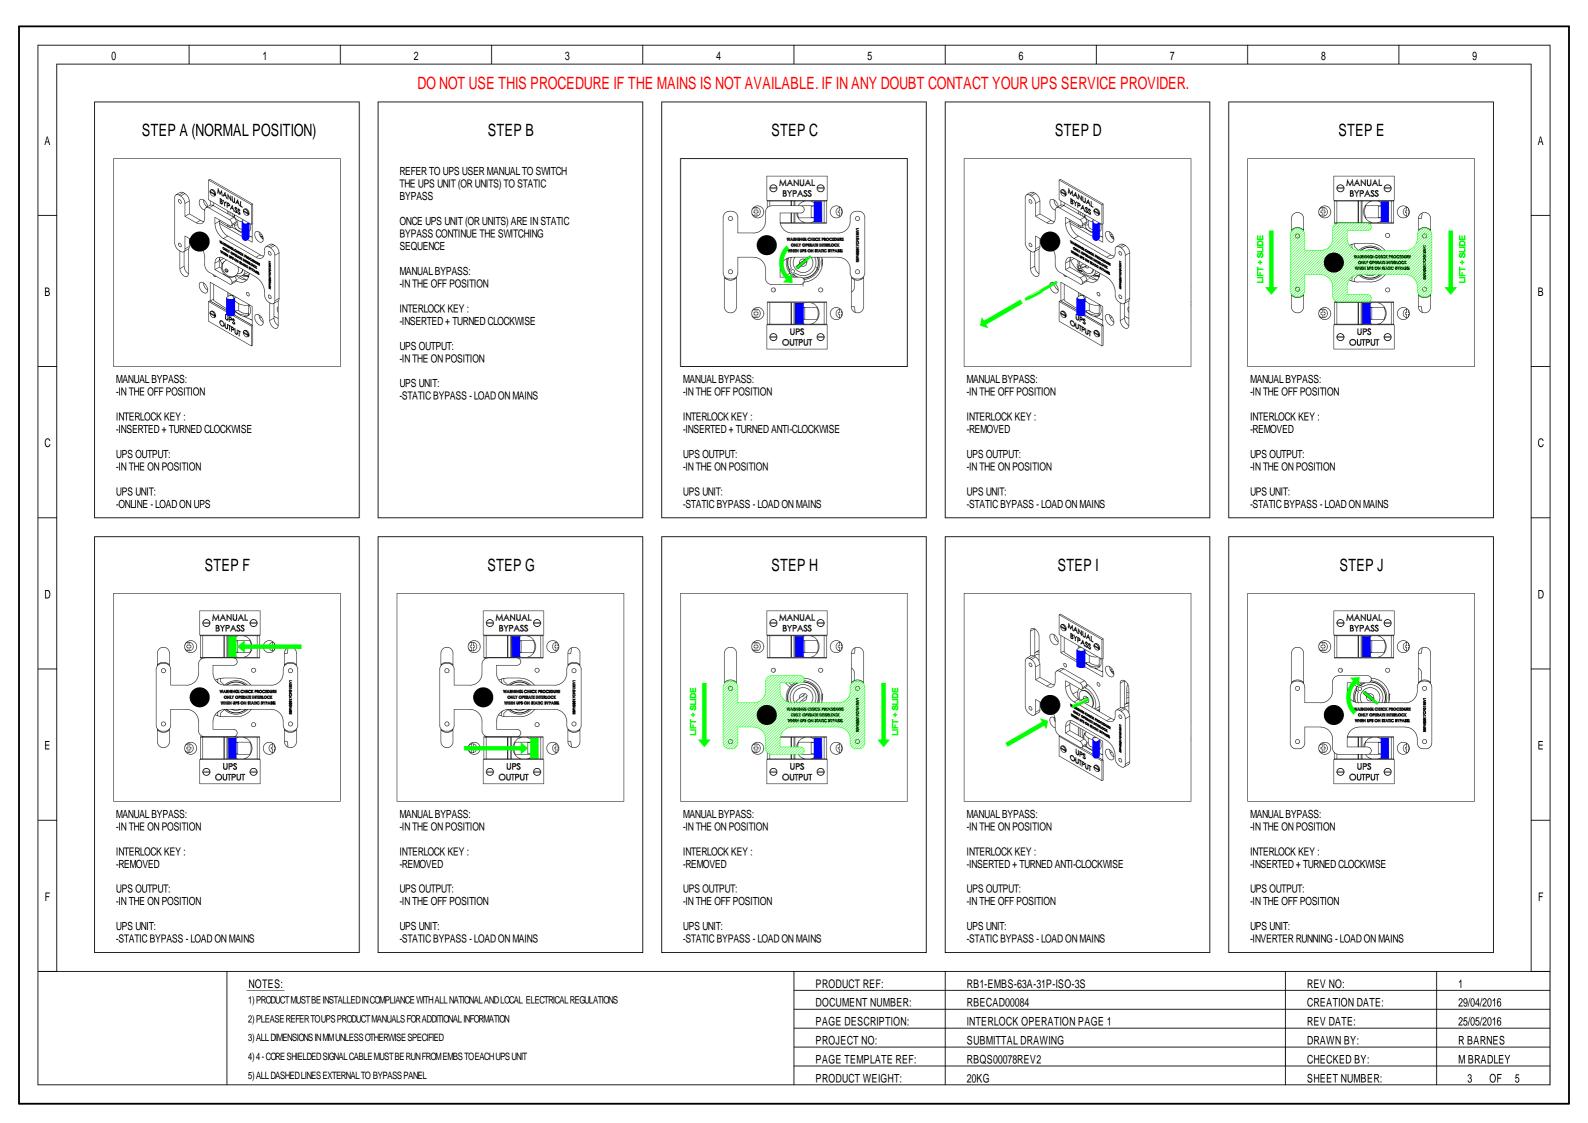

0 2 3 4 9 DO NOT USE THIS PROCEDURE IF THE MAINS IS NOT AVAILABLE. IF IN ANY DOUBT CONTACT YOUR UPS SERVICE PROVIDER. STEP K (ON BYPASS POSITION) STEP L STEP M STEP N STEP 0 THIS PROCEDURE ASSUMES: ⊖ MANUAL BYPASS ⊖ ⊖ MANUAL BYPASS ⊖ ⊖ MANUAL BYPASS ⊖ ALL SWITCH'S ON THE EMBS AND ON THE UPS UNIT SHOULD STILL BE AS PER STEP J ON THE PREVIOUS PAGE PRIOR TO PROCEDING THE UPS UNIT SHOULD BE IN STATIC BYPASS AND SHOULD BE READY TO ACCEPT THE SYSTEM LOAD В IF IN ANY DOUBT CONTACT YOUR UPS SYSTEM SERVICE PROVIDER UPS UPS UPS **BEFORE PROCEDING** ⊖ OUTPUT OUTPUT ⊖ OUTPUT MANUAL BYPASS: -IN THE ON POSITION MANUAL BYPASS: MANUAL BYPASS: MANUAL BYPASS: MANUAL BYPASS: -IN THE ON POSITION -IN THE ON POSITION -IN THE ON POSITION -IN THE ON POSITION INTERLOCK KEY: -INSERTED + TURNED CLOCKWISE INTERLOCK KEY: INTERLOCK KEY: INTERLOCK KEY INTERLOCK KEY: -INSERTED + TURNED ANTI-CLOCKWISE -REMOVED -REMOVED -REMOVED UPS OUTPUT: С -IN THE OFF POSITION UPS OUTPUT: UPS OUTPUT: UPS OUTPUT: UPS OUTPUT: -IN THE OFF POSITION -IN THE OFF POSITION -IN THE OFF POSITION -IN THE ON POSITION -INVERTER RUNNING - LOAD ON MAINS UPS UNIT: UPS UNIT: UPS UNIT: UPS UNIT: -STATIC BYPASS - LOAD ON MAINS STEP P STEP R STEP S STEP Q STEP T D D REFER TO UPS USER MANUAL TO SWITCH ⊖ MANUAL BYPASS ⊖ THE UPS UNIT (OR UNITS) TO ONLINE BYPASS BYPASS ONCE UPS UNIT (OR UNITS) ARE ONLINE THE SEQUENCE IS COMPLETE AND THE LOAD IS NOW BACKED UP BY UPS IF IN ANY DOUBT CONTACT YOUR UPS SERVICE PROVIDER MANUAL BYPASS: Ε -IN THE OFF POSITION UPS UPS UPS OUTPUT 0 ⊖ UPS ⊖ OUTPUT INTERLOCK KEY: -INSERTED + TURNED CLOCKWISE MANUAL BYPASS: MANUAL BYPASS: MANUAL BYPASS: MANUAL BYPASS: UPS OUTPUT: -IN THE OFF POSITION -IN THE OFF POSITION -IN THE OFF POSITION -IN THE ON POSITION -IN THE ON POSITION INTERLOCK KEY INTERLOCK KEY INTERLOCK KEY: INTERLOCK KEY UPS UNIT: -REMOVED -REMOVED -INSERTED + TURNED ANTI-CLOCKWISE -INSERTED + TURNED CLOCKWISE -ONLINE - LOAD ON UPS UPS OUTPUT UPS OUTPUT: UPS OUTPUT: UPS OUTPUT: -IN THE ON POSITION -IN THE ON POSITION -IN THE ON POSITION -IN THE OFF POSITION UPS UNIT: UPS UNIT: UPS UNIT: UPS UNIT: -STATIC BYPASS - LOAD ON MAINS REV NO: PRODUCT REF: RB1-EMBS-63A-31P-ISO-3S 1) PRODUCT MUST BE INSTALLED IN COMPLIANCE WITH ALL NATIONAL AND LOCAL ELECTRICAL REGULATIONS RBECAD00084 DOCUMENT NUMBER: CREATION DATE: 29/04/2016 2) PLEASE REFER TO UPS PRODUCT MANUALS FOR ADDITIONAL INFORMATION PAGE DESCRIPTION: INTERLOCK OPERATION PAGE 2 REV DATE: 25/05/2016 3) ALL DIMENSIONS IN MM UNLESS OTHERWISE SPECIFIED PROJECT NO: SUBMITTAL DRAWING DRAWN BY: R BARNES 4) 4 - CORE SHIELDED SIGNAL CABLE MUST BE RUN FROM EMBS TO EACH UPS UNIT PAGE TEMPLATE REF: RBQS00078REV2 CHECKED BY: M BRADLEY 5) ALL DASHED LINES EXTERNAL TO BYPASS PANEL PRODUCT WEIGHT: SHEET NUMBER: 4 OF 5 20KG