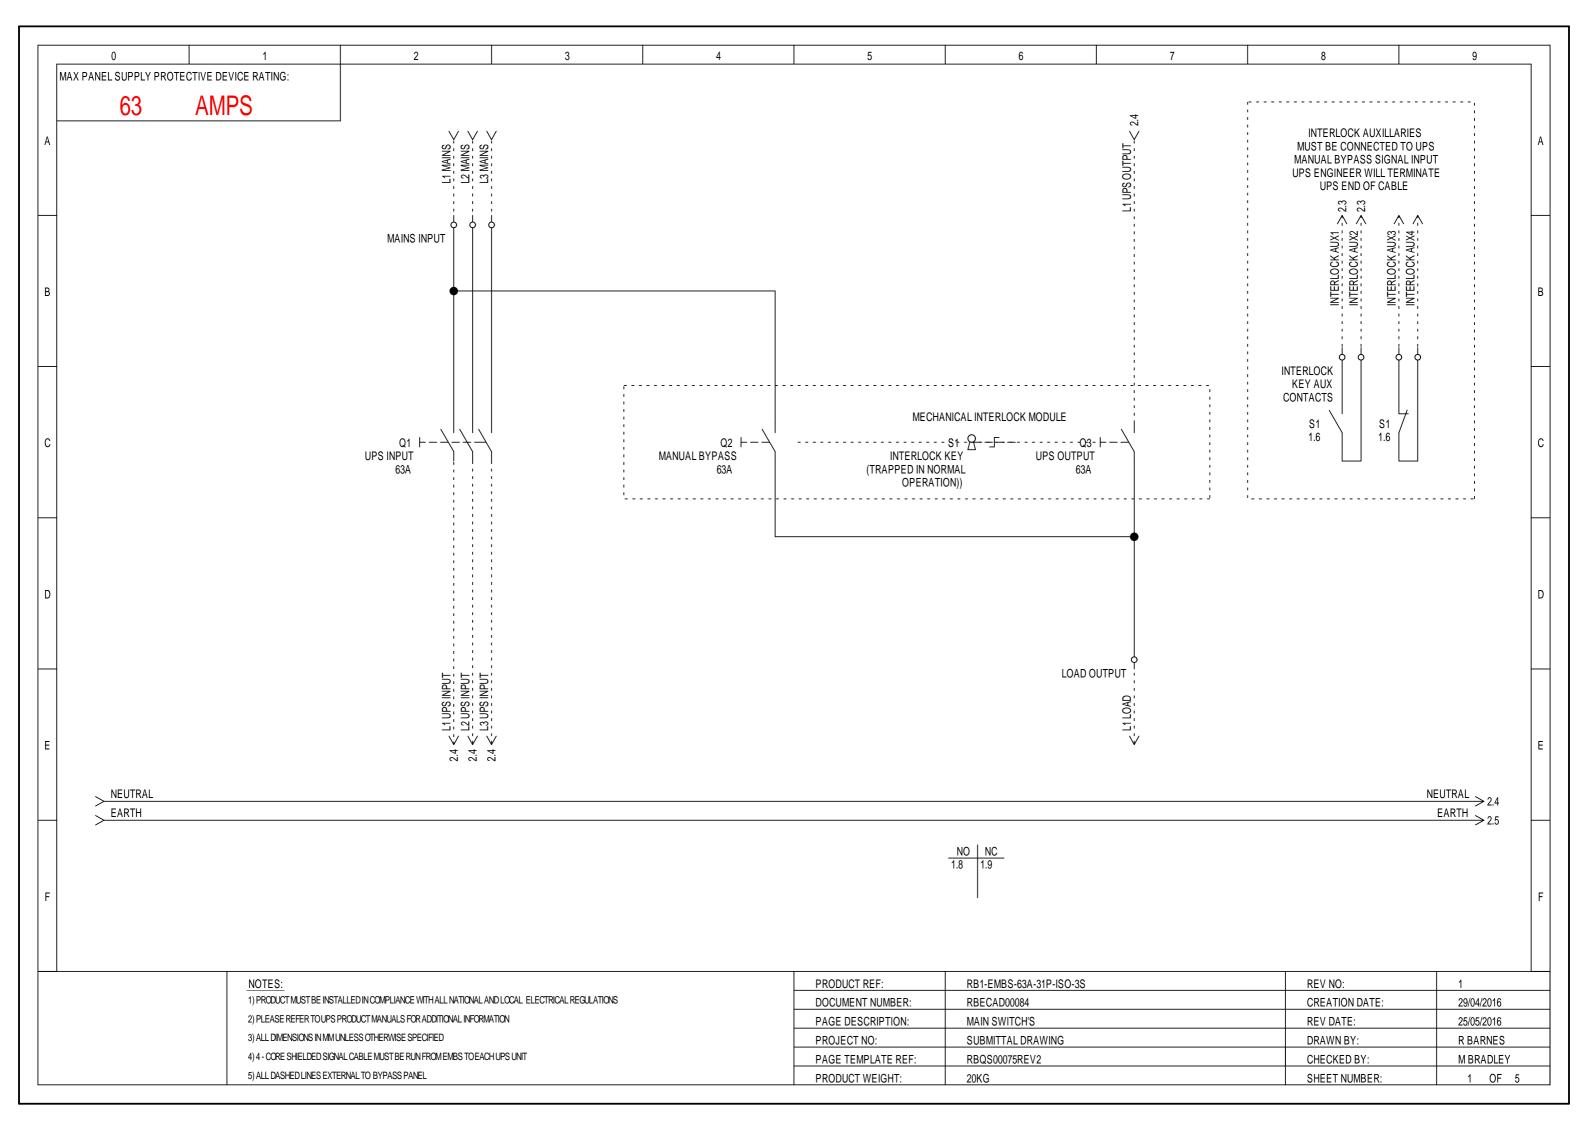

0 2 3 4 9 DO NOT USE THIS PROCEDURE IF THE MAINS IS NOT AVAILABLE. IF IN ANY DOUBT CONTACT YOUR UPS SERVICE PROVIDER. STEP K (ON BYPASS POSITION) STEP L STEP M STEP N STEP 0 THIS PROCEDURE ASSUMES: ⊖ MANUAL BYPASS ⊖ ⊖ MANUAL BYPASS ⊖ ⊖ MANUAL BYPASS ⊖ ALL SWITCH'S ON THE EMBS AND ON THE UPS UNIT SHOULD STILL BE AS PER STEP J ON THE PREVIOUS PAGE PRIOR TO PROCEDING THE UPS UNIT SHOULD BE IN STATIC BYPASS AND SHOULD BE READY TO ACCEPT THE SYSTEM LOAD В IF IN ANY DOUBT CONTACT YOUR UPS SYSTEM SERVICE PROVIDER UPS UPS UPS **BEFORE PROCEDING** ⊖ OUTPUT OUTPUT ⊖ OUTPUT MANUAL BYPASS: -IN THE ON POSITION MANUAL BYPASS: MANUAL BYPASS: MANUAL BYPASS: MANUAL BYPASS: -IN THE ON POSITION -IN THE ON POSITION -IN THE ON POSITION -IN THE ON POSITION INTERLOCK KEY: -INSERTED + TURNED CLOCKWISE INTER