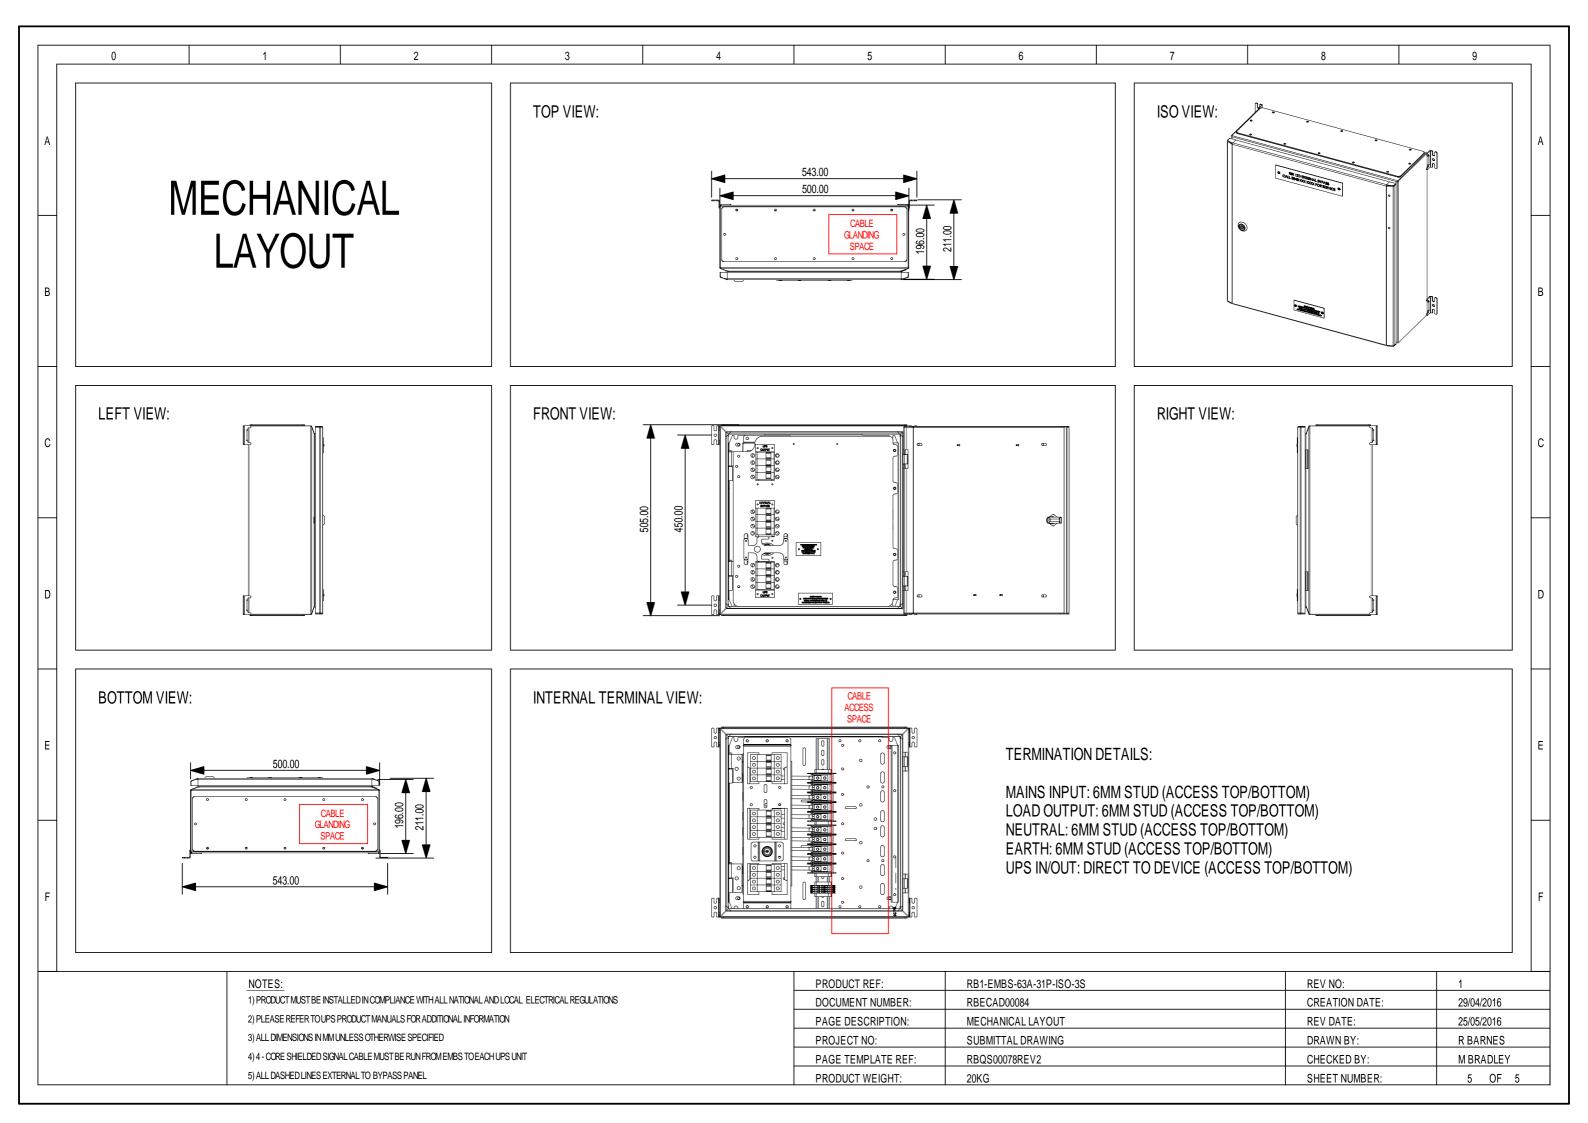

TPUT: -IN THE ON POSITION -IN THE ON POSITION -IN THE ON POSITION -IN THE OFF POSITION UPS UNIT: UPS UNIT: UPS UNIT: UPS UNIT: -STATIC BYPASS - LOAD ON MAINS REV NO: PRODUCT REF: RB1-EMBS-63A-31P-ISO-3S 1) PRODUCT MUST BE INSTALLED IN COMPLIANCE WITH ALL NATIONAL AND LOCAL ELECTRICAL REGULATIONS RBECAD00084 DOCUMENT NUMBER: CREATION DATE: 29/04/2016 2) PLEASE REFER TO UPS PRODUCT MANUALS FOR ADDITIONAL INFORMATION PAGE DESCRIPTION: INTERLOCK OPERATION PAGE 2 REV DATE: 25/05/2016 3) ALL DIMENSIONS IN MM UNLESS OTHERWISE SPECIFIED PROJECT NO: SUBMITTAL DRAWING DRAWN BY: R BARNES 4) 4 - CORE SHIELDED SIGNAL CABLE MUST BE RUN FROM EMBS TO EACH UPS UNIT PAGE TEMPLATE REF: RBQS00078REV2 CHECKED BY: M BRADLEY 5) ALL DASHED LINES EXTERNAL TO BYPASS PANEL PRODUCT WEIGHT: SHEET NUMBER: 4 OF 5 20KG