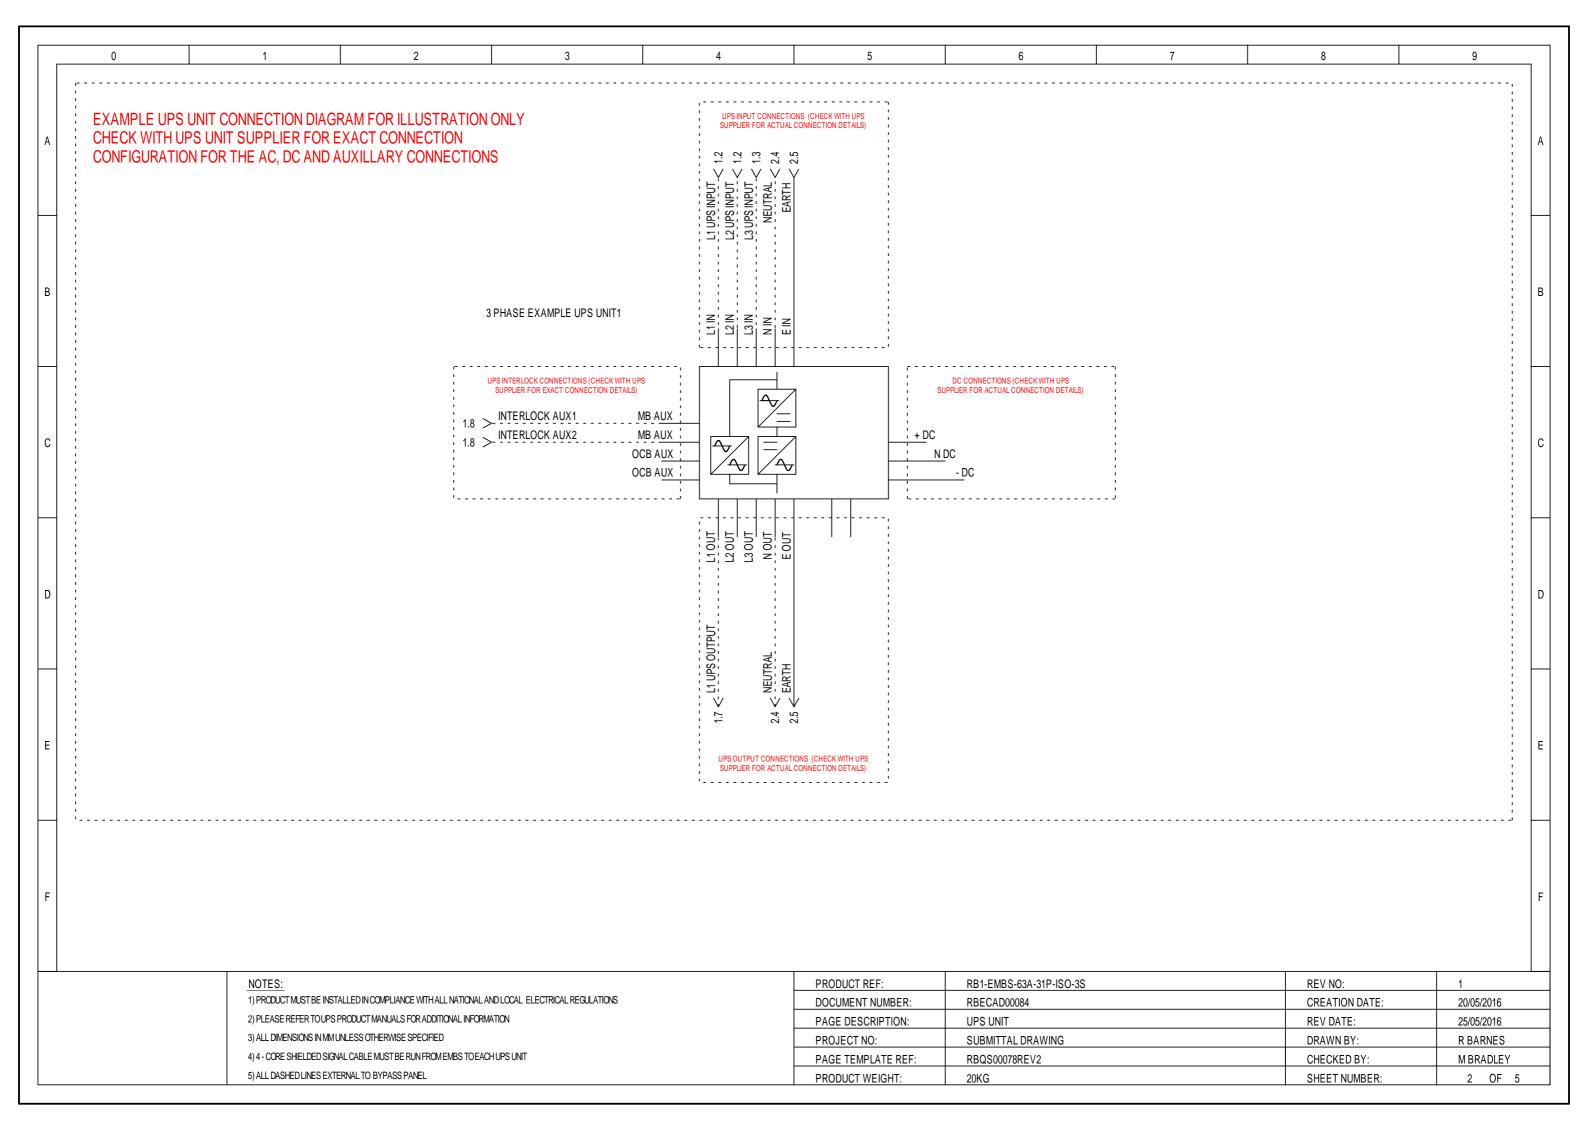

0 2 3 4 9 DO NOT USE THIS PROCEDURE IF THE MAINS IS NOT AVAILABLE. IF IN ANY DOUBT CONTACT YOUR UPS SERVICE PROVIDER. STEP K (ON BYPASS POSITION) STEP L STEP M STEP N STEP 0 THIS PROCEDURE ASSUMES: ⊖ MANUAL BYPASS ⊖ ⊖ MANUAL BYPASS ⊖ ⊖ MANUAL BYPASS ⊖ ALL SWITCH'S ON THE EMBS AND ON THE UPS UNIT SHOULD STILL BE AS PER STEP J ON THE PREVIOUS PAGE PRIOR TO PROCEDING THE UPS UNIT SHOULD BE IN STATIC BYPASS AND SHOULD BE READY TO ACCEPT THE SYSTEM LOAD В IF IN ANY DOUBT CONTACT YOUR UPS SYSTEM SERVICE PROVIDER UPS UPS UPS **BEFORE PROCEDING** ⊖ OUTPUT OUTPUT ⊖ OUTPUT MANUAL BYPASS: -IN THE ON POSITION MANUAL BYPASS: MANUAL BYPASS: MANUAL BYPASS: MANUAL BYPASS: -IN THE ON POSITION -IN THE ON POSITION -IN THE ON POSITION -IN THE ON POSITION INTERLOCK KEY: -INSERTED + TURNED CLOCKWISE INTERLO